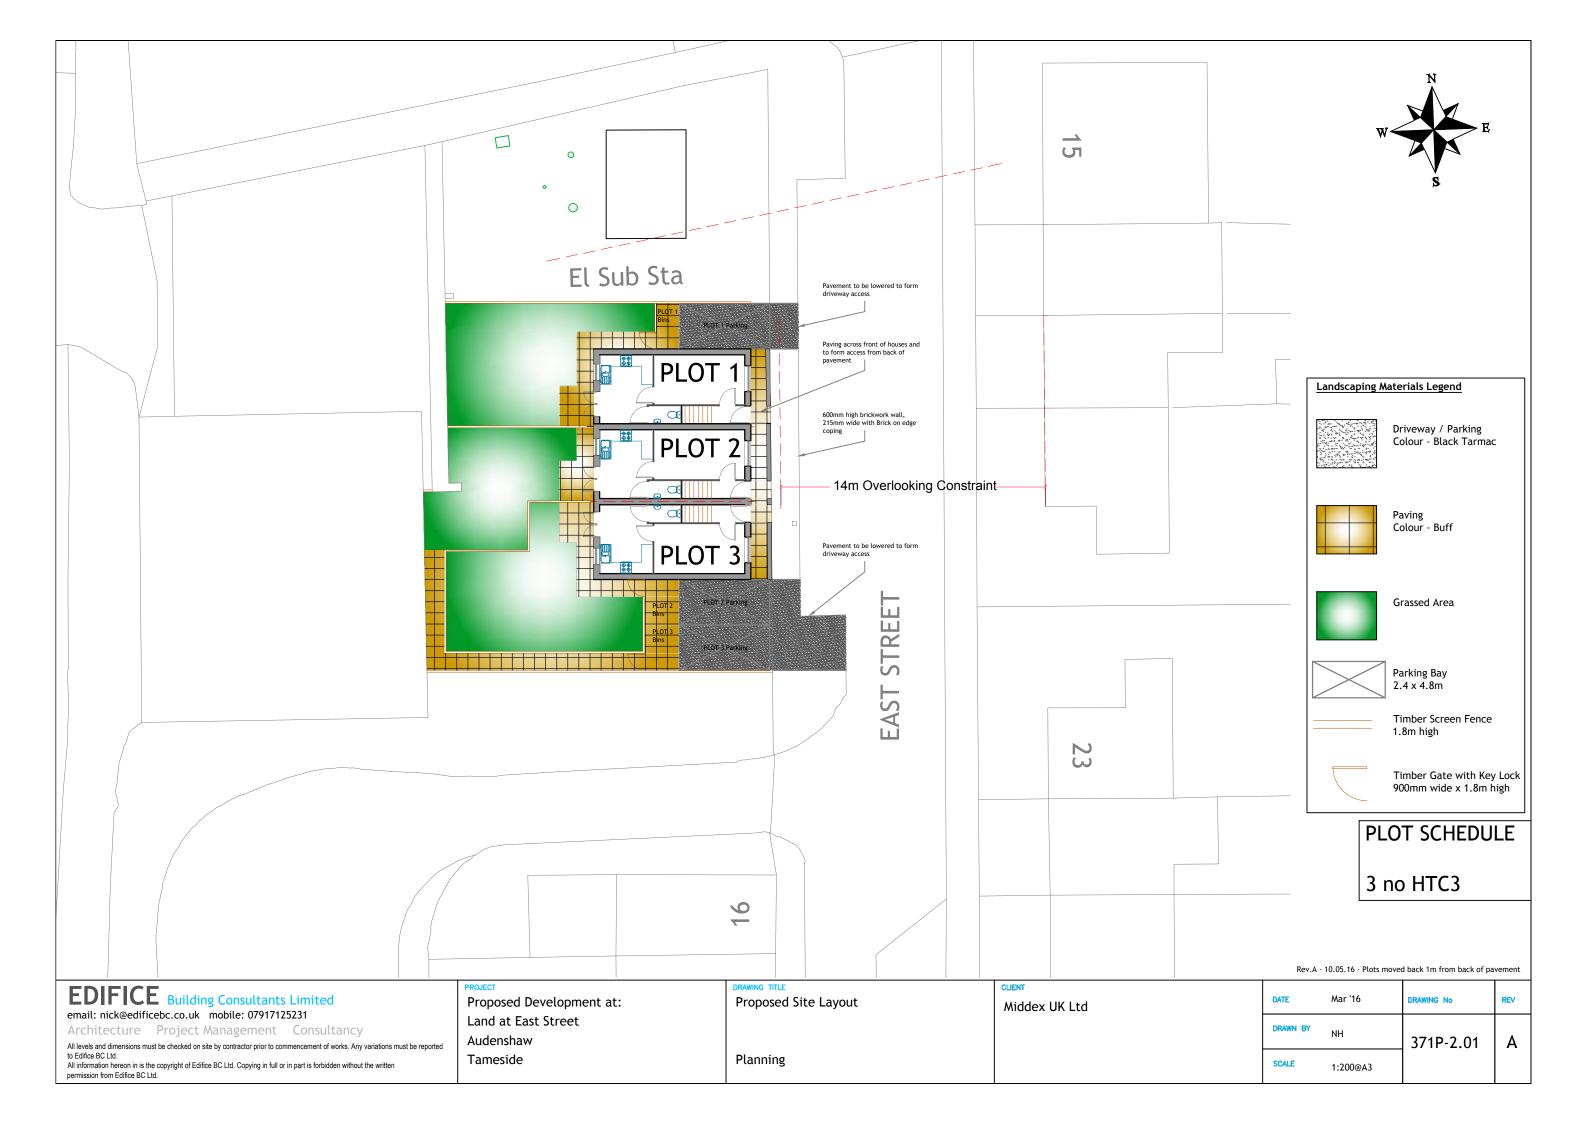

Application Number: 16/00349/FUL

### Photo 1



Photo 2



### Photo 3









## Elevation Materials Legend Red Brickwork to outside faces of all external walls Colour - Red Smooth uPVC Cladding and trims Colour - Timber Concrete roofing tiles to roof areas Marley Modern Type Colour - Smooth Dark Grey / blue

# EDIFICE Building Consultants Limited email: nick@edificebc.co.uk mobile: 07917125231

Architecture Project Management Consultancy

All levels and dimensions must be checked on site by contractor prior to commencement of works. Any variations must be reported to Edifice BC Ltd.

All information hereon in is the copyright of Edifice BC Ltd. Copying in full or in part is forbidden without the written permission from Edifice BC Ltd.

Proposed Development at: Land at East Street Audenshaw Tameside

House Type C - Elevations 3 Bed 4 Person 77 sq.m 829 sq.ft