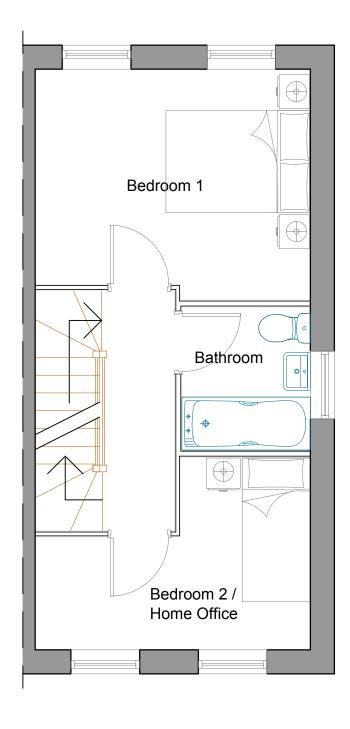

House Type C - Elevations 3 Bed 4 Person 77 sq.m 829 sq.ft

Middex UK Ltd

Mar '16 371P-3.02 1:50@A3

**GROUND FLOOR PLAN** 

FIRST FLOOR PLAN

SECOND FLOOR PLAN

| EDIFICE Buildir             | ng Consultants Limited |
|-----------------------------|------------------------|
| email: nick@edificebc.co.uk | mobile: 07917125231    |

| FROUECT                  |
|--------------------------|
| Proposed Development at: |
| Land at East Street      |
| Audenshaw                |
| Tameside                 |

| DIVAMING TITLE             |
|----------------------------|
| House Type C - Floor Plans |
| 3 Bed 5 Person             |
| 77 sq.m                    |
| 829 sq.ft                  |