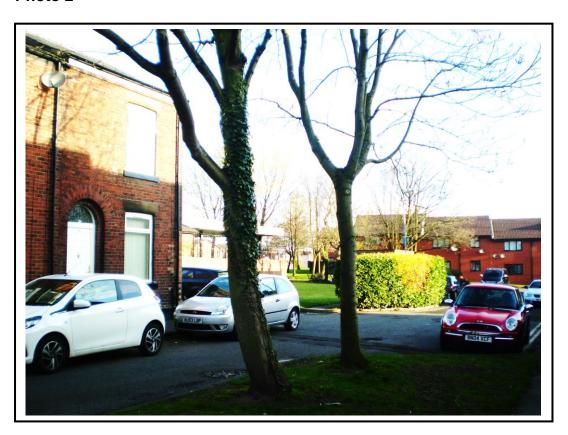

Application Number: 16/00349/FUL

### Photo 1



Photo 2



### Photo 3









## Elevation Materials Legend Red Brickwork to outside faces of all external walls Colour - Red Smooth uPVC Cladding and trims Colour - Timber Concrete roofing tiles to roof areas Marley Modern Type Colour - Smooth Dark Grey / blue

# EDIFICE Building Consultants Limited email: nick@edificebc.co.uk mobile: 07917125231

Architecture Project Management Consultancy

All levels and dimensions must be checked on site by contractor prior to commencement of works. Any variations must be reported to Edifice BC Ltd.

All information hereon in is the copyright of Edifice BC Ltd. Copying in full or in part is forbidden without the written permission from Edifice BC Ltd.

Proposed Development at: Land at East Street Audenshaw Tameside

House Type C - Elevations 3 Bed 4 Person 77