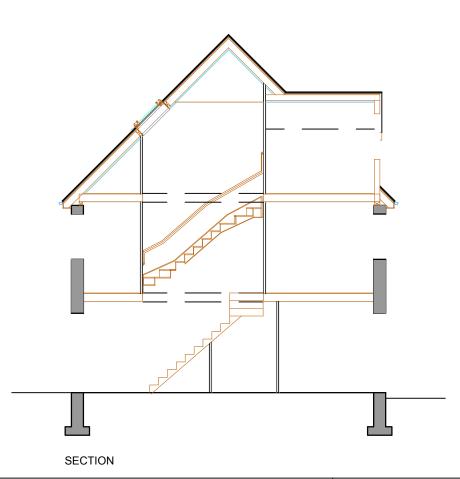

House Type C - Elevations 3 Bed 4 Person 77 sq.m 829 sq.ft

Middex UK Ltd

Mar '16 371P-3.02 1:50@A3

House Type C - Elevations 3 Bed 4 Person 77 sq.m 829 sq.ft

Middex UK Ltd

Mar '16 371P-3.02 1:50@A3

**GROUND FLOOR PLAN** 

FIRST FLOOR PLAN

SECOND FLOOR PLAN

| EDIFICE Buildir             | ng Consultants Limited |
|-----------------------------|------------------------|
| email: nick@edificebc.co.uk | mobile: 07917125231    |