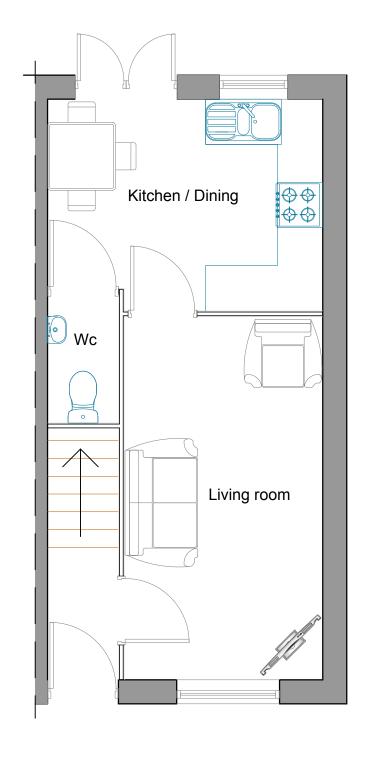

House Type C - Elevations 3 Bed 4 Person 77 sq.m 829 sq.ft

Middex UK Ltd

Mar '16 371P-3.02 1:50@A3

**GROUND FLOOR PLAN** 

FIRST FLOOR PLAN

SECOND FLOOR PLAN

| EDIFICE Buildir             | ng Consultants Limited |
|-----------------------------|------------------------|
| email: nick@edificebc.co.uk | mobile: 07917125231    |

| FROUECT                  |
|--------------------------|
| Proposed Development at: |
| Land at East Street      |
| Audenshaw                |
| Tameside                 |

| DIVAMING TITLE             |
|----------------------------|
| House Type C - Floor Plans |
| 3 Bed 5 Person             |
| 77 sq.m                    |
| 829 sq.ft                  |