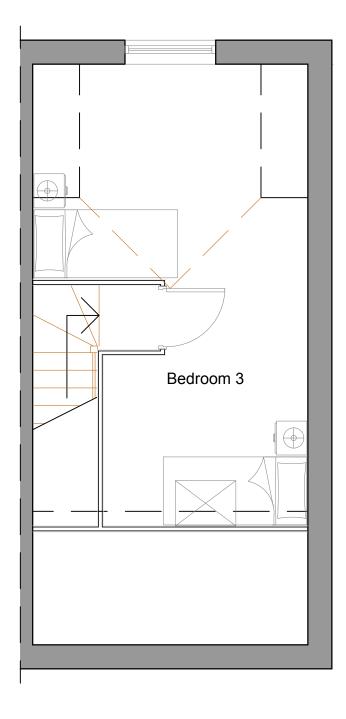

House Type C - Elevations 3 Bed 4 Person 77 sq.m 829 sq.ft

Middex UK Ltd

Mar '16 371P-3.02 1:50@A3

**GROUND FLOOR PLAN** 

FIRST FLOOR PLAN

SECOND FLOOR PLAN

| EDIFICE Buildir             | ng Consultants Limited |
|-----------------------------|------------------------|
| email: nick@edificebc.co.uk | mobile: 07917125231    |

| FROUECT                  |
|--------------------------|
| Proposed Development at: |
| Land at East Street      |
| Audenshaw                |
| Tameside                 |

| DIVAMING TITLE             |
|----------------------------|
| House Type C - Floor Plans |
| 3 Bed 5 Person             |
| 77 sq.m                    |
| 829 sq.ft                  |