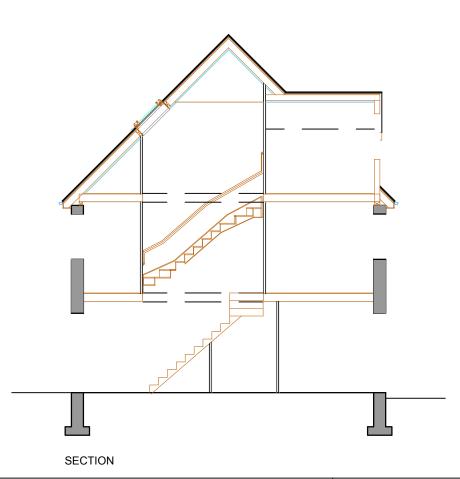

House Type C - Elevations 3 Bed 4 Person 77 sq.m 829 sq.ft

Middex UK Ltd

Mar '16 371P-3.02 1:50@A3

**GROUND FLOOR PLAN** 

FIRST FLOOR PLAN

SECOND FLOOR PLAN

| EDIFICE Buildir             | ng Consultants Limited |
|-----------------------------|------------------------|
| email: nick@edificebc.co.uk | mobile: 07917125231    |

Architecture Project Management Consultancy

All levels and dimensions must be checked on site by contractor prior to commencement of works. Any variations must be reported to Edifice BC Ltd.

All information hereon in is the copyright of Edifice BC Ltd. Copying in full or in part is forbidden without the written permission from Edifice BC Ltd.

| FROUECT                  |
|--------------------------|
| Proposed Development at: |
| Land at East Street      |
| Audenshaw                |
| Tameside                 |

| DIVAMING TITLE             |
|----------------------------|
| House Type C - Floor Plans |
| 3 Bed 5 Person             |
| 77 sq.m                    |
| 829 sq.ft                  |

| CLIENT Middex UK | DATE     | Mar '16 | DRAWING No | RE |
|------------------|----------|---------|------------|----|
|                  | DRAWN BY | NH      | 371P-3.01  |    |
|                  | SCALE    | 1:50@A3 |            |    |