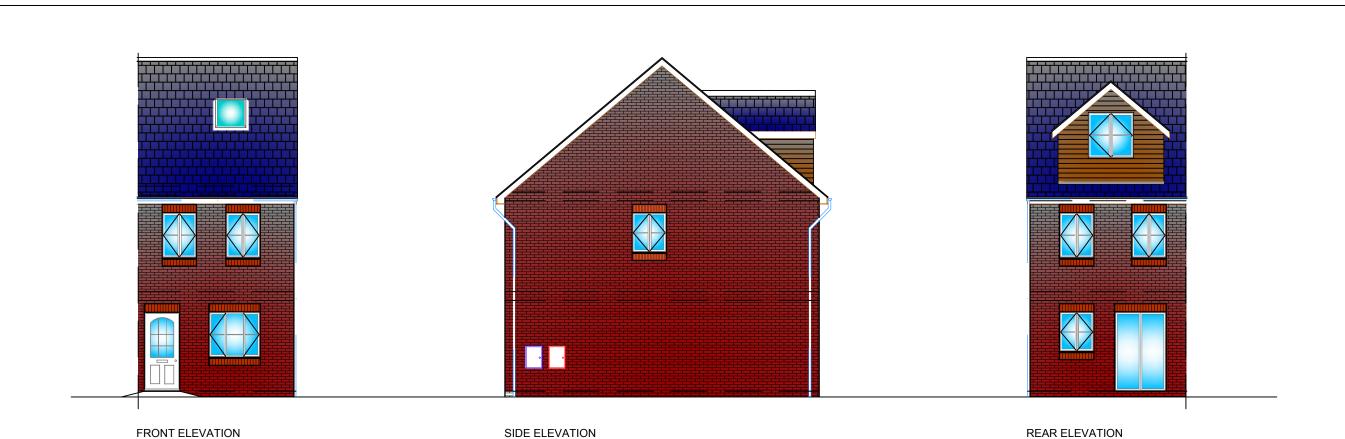

## Elevation Materials Legend Red Brickwork to outside faces of all external walls Colour - Red Smooth uPVC Cladding and trims Colour - Timber Concrete roofing tiles to roof areas Marley Modern Type Colour - Smooth Dark Grey / blue

# EDIFICE Building Consultants Limited email: nick@edificebc.co.uk mobile: 07917125231

Architecture Project Management Consultancy

All levels and dimensions must be checked on site by contractor prior to commencement of works. Any variations must be reported to Edifice BC Ltd.

All information hereon in is the copyright of Edifice BC Ltd. Copying in full or in part is forbidden without the written permission from Edifice BC Ltd.

Proposed Development at: Land at East Street Audenshaw Tameside

House Type C - Elevations 3 Bed 4 Person 77 sq.m 829 sq.ft

Middex UK Ltd

Mar '16 371P-3.02 1:50@A3

**GROUND FLOOR PLAN** 

FIRST FLOOR PLAN

SECOND FLOOR PLAN

| EDIFICE Buildir             | ng Consultants Limited |
|-----------------------------|------------------------|
| email: nick@edificebc.co.uk | mobile: 07917125231    |