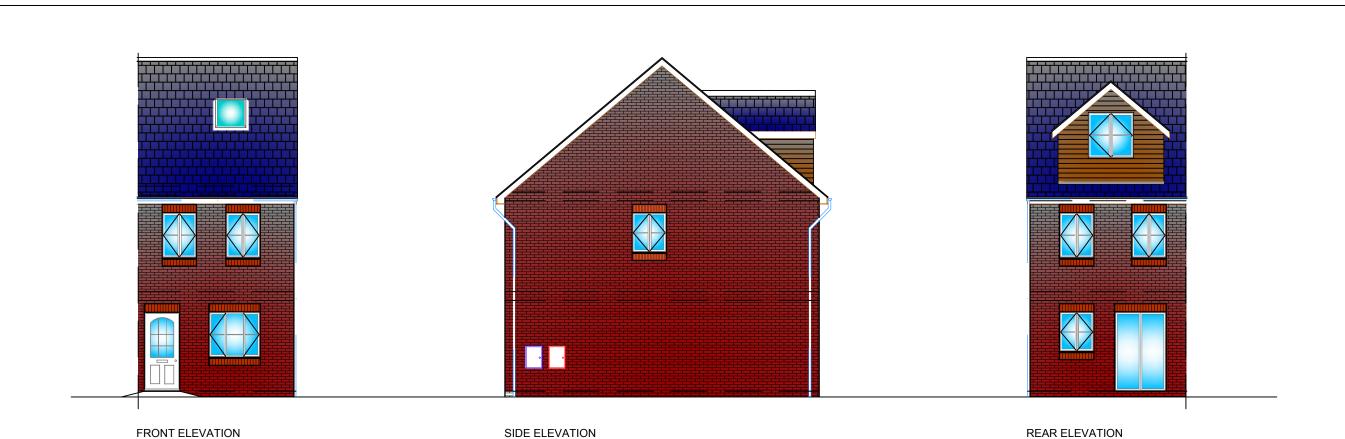

## Elevation Materials Legend Red Brickwork to outside faces of all external walls Colour - Red Smooth uPVC Cladding and trims Colour - Timber Concrete roofing tiles to roof areas Marley Modern Type Colour - Smooth Dark Grey / blue

# EDIFICE Building Consultants Limited email: nick@edificebc.co.uk mobile: 07917125231

Architecture Project Management Consultancy

All levels and dimensions must be checked on site by contractor prior to commencement of works. Any variations must be reported to Edifice BC Ltd.

All information hereon in is the copyright of Edifice BC Ltd. Copying in full or in part is forbidden without the written permission from Edifice BC Ltd.

Proposed Development at: Land at East Street Audenshaw Tameside

House Type C - Elevations 3 Bed 4 Person 77 sq.m 829 sq.ft

Middex UK Ltd

Mar '16 371P-3.02 1:50@A3