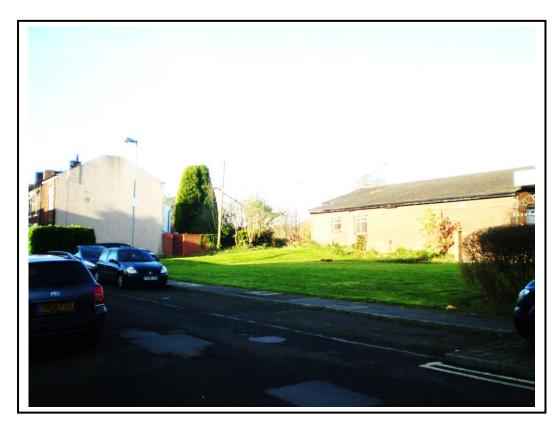

Application Number: 16/00349/FUL

### Photo 1



Photo 2



### Photo 3









## Elevation Materials Legend Red Brickwork to outside faces of all external walls Colour - Red Smooth uPVC Cladding and trims Colour - Timber Concrete roofing tiles to roof areas Marley Modern Type Colour - Smooth Dark Grey / blue

# EDIFICE Building Consultants Limited email: nick@edificebc.co.uk mobile: 07917125231

Architecture Project Management Consultancy

All levels and dimensions must be checked on site by contractor prior to commencement of works. Any variations must be reported to Edifice BC Ltd.

All information hereon in is the copyright of Edifice BC Ltd. Copying in full or in part is forbidden without the written permission from Edifice BC Ltd.

Proposed Development at: Land at East Street Audenshaw Tameside

House Type C - Elevations 3 Bed